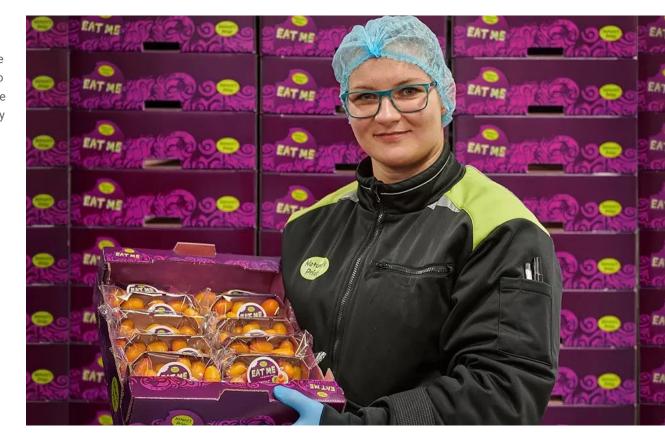

# Comprehensive solution from labeling to final inspection

Bizerba delivered a comprehensive solution that automated the labeling process in the fresh produce packaging line. Different in-motion scales and labeling systems are used depending on the product or type of packaging. The final inspection is performed using a standard checkweigher for mediumsized to large throughputs. Bizerba's BRAIN2 industrial software with relevant software modules facilitates master data maintenance and simple label design.

# Faster, more ergonomic, more sustainable

Thanks to automation, Nature's Pride has been able to increase throughput significantly. This new solution also brings a significant improvement in ergonomics as compared to the previous, partly manual processes; protecting the health and well-being of the employees was an important