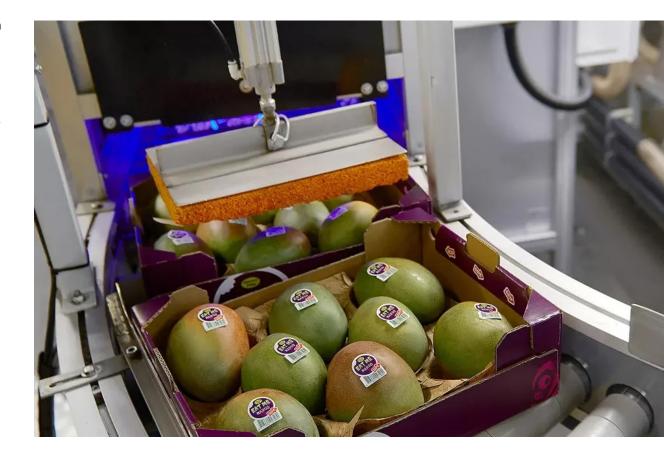

# Comprehensive solution from labeling to final inspection

Bizerba delivered a comprehensive solution that automated the labeling process in the fresh produce packaging line. Different in-motion scales and labeling systems are used depending on the product or type of packaging. The final inspection is performed using a standard checkweigher for mediumsized to large throughputs. Bizerba's BRAIN2 industrial software with relevant software modules facilitates master data maintenance and simple label design.

The solution developed with Bizerba includes

#### Hardware

- · Checkweigher and labeling systems
- Special labeling system with blower applicator
- Printer for label printing
- · Checkweigher for final inspection